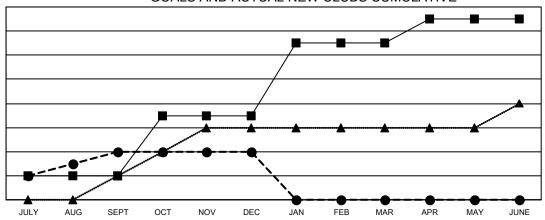

### GOALS AND ACTUAL NEW CLUBS CUMULATIVE

- CURRENT YEAR GOALS FOR NEW CLUBS

- CURRENT YEAR ACTUAL NEW CLUBS

- LAST YEAR ACTUAL NEW CLUBS

# Results as of: 12/31/2022 **LOCATION: ONTARIO**

| Clubs                 |               |           |               |  |  |  |  |
|-----------------------|---------------|-----------|---------------|--|--|--|--|
| RESULTS FOR 2022-2023 |               |           |               |  |  |  |  |
| QUARTER               | NEW CLUB GOAL | NEW CLUBS | DROPPED CLUBS |  |  |  |  |
| JULY/AUG/SEPT         | 2             | 4         | 3             |  |  |  |  |
| OCT/NOV/DEC           | 5             | 0         | 6             |  |  |  |  |
| JAN/FEB/MAR           | 6             | 0         | 0             |  |  |  |  |
| APR/MAY/JUNE          | 2             | 0         | 0             |  |  |  |  |