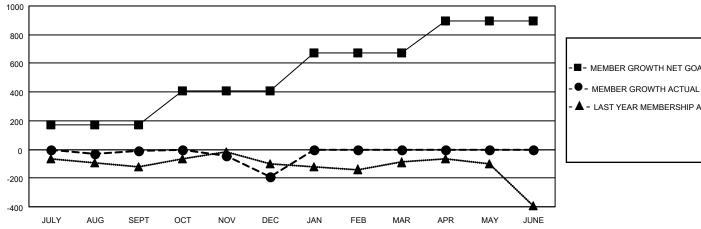

### GOALS AND ACTUAL MEMBERS CUMULATIVE

| ■- | MEMBER GROWTH NET GOAL |  |
|----|------------------------|--|
| _  |                        |  |

- LAST YEAR MEMBERSHIP ACTUAL

| DROPPED CLUBS: 9 |     | 229 CLUBS OF 532 ADDED 1 OR<br>MORE NEW MEMBERS | GENDER DISTRIBUTION               |                |
|------------------|-----|-------------------------------------------------|-----------------------------------|----------------|
|                  |     |                                                 | MALE                              | 7,806 (65.46%) |
|                  |     |                                                 | FEMALE                            | 4,118 (34.53%) |
| DROPPED MEMBERS  |     |                                                 | NON BINARY                        | 0 (0.00%)      |
| DECEASED         | 116 |                                                 | PREFER NOT TO ANSWER              | 1 (0.01%)      |
| CLUB CANCELLED   | 9   |                                                 | TOTAL FAMILY UNIT MEMBERS         | 2,140          |
| OTHER            | 811 | CLICK HERE FOR CUMULATIVE                       |                                   | _,             |
| TOTAL            | 936 | MEMBERSHIP DATA                                 | FAMILY MEMBERS PAYING HAL<br>DUES | F 1,108        |

| Members               |                     |             |                       |                                                    |  |  |  |  |  |
|-----------------------|---------------------|-------------|-----------------------|----------------------------------------------------|--|--|--|--|--|
| RESULTS FOR 2022-2023 |                     |             |                       |                                                    |  |  |  |  |  |
| QUARTER               | MEMBER GROV<br>GOAL | VTH NET MEN | MBER GROWTH<br>ACTUAL | DROPPED<br>MEMBERS ACTUAL<br>(including transfers) |  |  |  |  |  |
| JULY/AUG/SE           | EPT 170             | 0           | 372                   | 331                                                |  |  |  |  |  |
| OCT/NOV/DE            | C 240               | 0           | 479                   | 605                                                |  |  |  |  |  |
| JAN/FEB/MAR           |                     | ס           | 0                     | 0                                                  |  |  |  |  |  |
| APR/MAY/JUI           | NE 22               | 5           | 0                     | 0                                                  |  |  |  |  |  |